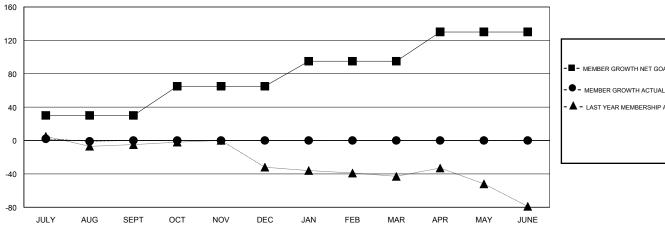

## GOALS AND ACTUAL MEMBERS CUMULATIVE

| <b>-</b> | MEMBER GROWTH NET GOAL |  |
|----------|------------------------|--|
|          |                        |  |

- LAST YEAR MEMBERSHIP ACTUAL

| DROPPED CLUBS: 0 |    |
|------------------|----|
|                  |    |
| DROPPED MEMBERS  |    |
| <u> </u>         |    |
| DECEASED         | 5  |
| CLUB CANCELLED   | 0  |
| CLOB CANCELLED   |    |
| OTHER            | 10 |
| TOTAL            | 15 |
|                  |    |